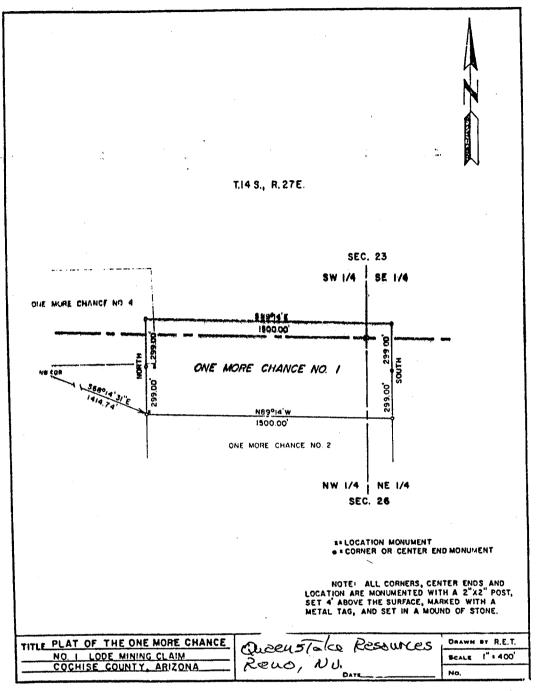

0 feet in a wester Chirection and 1450 feet in a Fasterly direction from said location monument, and 600 feet in width ( 300 feet on either side of the center line of the claim), forming a claim in the shape of a parallelogram.

The undersigned claims the ground as depicted on the attached U.S.G.S. topographic map or plat.

This claim has been monumented in accordance with State and Federal Law.

Located, dated, and posted on the ground this 27 day RECEIVED To See B.L.M. AZ STATE OFFICE 19<u>87,</u> Time: <u>10.30 AM</u>

Signed: Lew

Agent for Queenstake Resources U.S.A

85644

NOV 161987

7:45 A.M. PHOENIX, ARIZONA



FEE # 871127490 OFFICIAL RECORDS COCHISE COUNTY HOUR 11/02/87

REQUEST PEARSON, TIMOTHY J CHRISTINE RHODES-RECORDER 10.00

TIMOTHY J

PEARSON,

BOX 217

WILLCOX

384-2727



RECEIVED
B.L.M. AZ STATE OFFICE

NOV 161987

7:45 A.M. PHOENIX, ARIZONA

N

7649

#### ARIZONA

#### NOTICE OF LOCATION

#### Lode Claim

Notice is hereby given that Queenstake Resources U.S.A. Inc., by its undersigned agent, makes this location of the One Wore chance No. 2 lode mining claim in the Dos Cabezas Mining District, County of Cochise,

The general course of the vein is from West to Eust, and said claim is located within the NWW Equarter(s) of Section 26, Township 145, Range 27E, GSRB&M, Arizona.

This Notice is posted upon a location monument at the  $\underline{\mathcal{MU}}$  corner of the claim. The location monument is located in Section 26, Township 145, Range 27E, GSRB&M, Arizona and 524.42 feet 50 TL and 13/3.95 feet Fast from the NW corner of Section 26, Township 145,