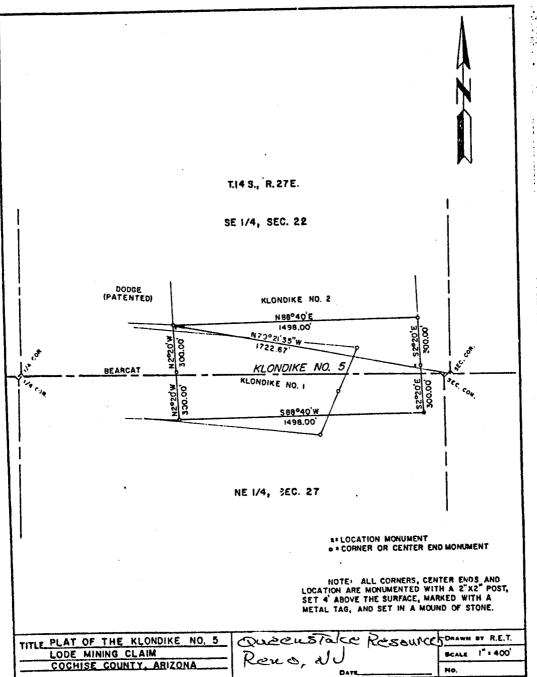

tion and 1473 feet in a Westarly direction from said location monument, and 600 feet in width (300) feet on either side of the center line of the claim), forming a claim in the shape of a parallelogram.

The undersigned claims the ground as depicted on the attached U.S.G.S. topographic map or plat.

This claim has been monumented in accordance with State and Federal Law.

Located, dated, and posted on the ground this 27 day of October 1987, Time: 9:30 HU

RECEIVED

B.L.M. AZ STATE OFFICE

Signed:

Agent for Queenstake Resources U.S.A. Inc.

NOV 161987

7:45 A.M.
PHOENIX, ARIZONA

871127494

PEARSON, TIMOTHY J

BOX 217

WILLCOX , AZ.

71127494



FEE # 871127494
OFFICIAL RECORDS
COCHISE COUNTY
DATE HOUR
11/02/87 3

REQUEST OF PEARSON, TIMOTHY J CHRISTINE RHODES-RECORDER FEE: 10.00 PAGES





RECEIVED

B.L.M. AZ STATE OFFICE

NOV 16 1987

7:45 A.M. PHOENIX, ARIZONA