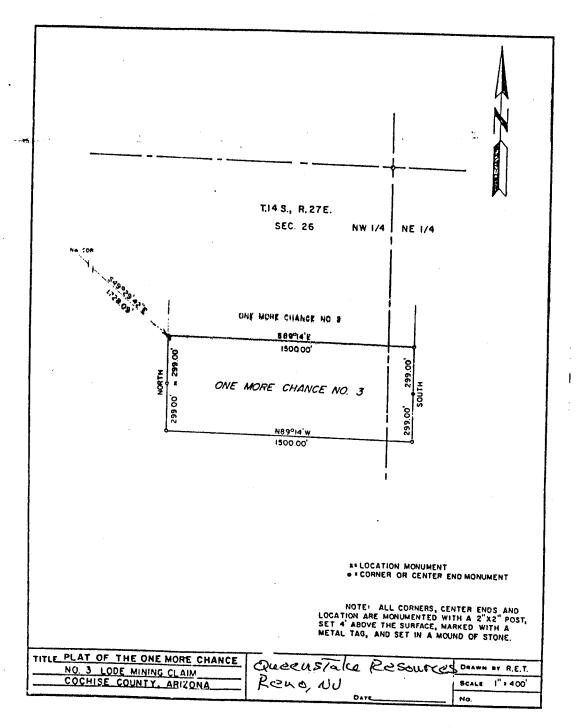

0 feet in a confer direction and 1450 feet in a fasterly direction from said location monument, and 600 feet in width (300 feet on either side of the center line of the claim), forming a claim in the shape of a parallelogram.

The undersigned claims the ground as depicted on the attached U.S.G.S. topographic map or plat.

This claim has been monumented in accordance with State and Federal Law.

Located, dated, and posted on the ground this 27 day of October 1987, Time: 1/130 km

RECEIVED

B.L.M. AZ STATE OFFICE

Agent for Queenstake Resources U.S.A. Inc.

NOV 161987

7:45 A.M. Phoenix, arizona

FEE # 871127492
OFFICIAL RECORDS
COCHISE COUNTY
DATE HOUR

REQUEST OF
PEARSON, TIMOTHY J
CHRISTINE RHODES-RECORDER
FEE: 10.00 PAGES:

871127492

PEARSON, TIMOTHY J BOX 217 WILLCOX , AZ.

07. 85644



RECEIVED

B.L.M. AZ STATE OFFICE

NOV 161987

7:45 A.M.



RECEIVED

B.L.M. AZ STATE OFFICE

NOV 161987

7:45 A.M. Phoenix, arizona

NOV 13PM 5.00

#### ARIZONA

#### NOTICE OF LOCATION

#### Lode Claim

Notice is hereby given that Queenstake Resources U.S.A. Inc., by its undersigned agent, makes this location of the Kcouche 20.5 lode mining claim in the Dos Cabezas Mining District, County of Cochise, State of Arizona.

The general course of the vein is from East to west, and said claim is located within the SE quarter(s) of Section 22, Township 145, Range 27E, GSRB&M, Arizona; and The NEYu, Sec 27 of Said This Notice is posted upon a location monument at the work corner of

This Notice is posted upon a location monument at the <u>NUL</u> corner of the claim. The location monument is loc