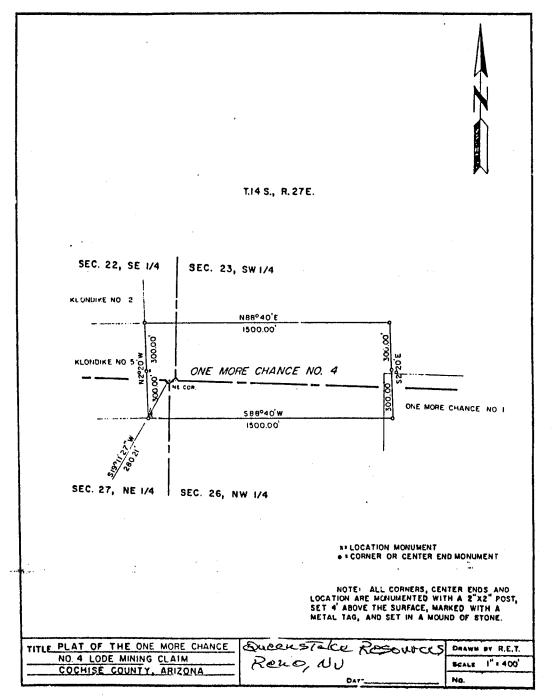

rection from said location monument, and 600 feet in width (300 feet on either side of the center line of the claim), forming a claim in the shape of a parallelogram.

The undersigned claims the ground as depicted on the attached U.S.G.S. topographic map or plat.

This claim has been monumented in accordance with State and Federal Law.

Located, dated, and posted on the ground this 27 day of October 1987, Time: 1/130 km

RECEIVED

B.L.M. AZ STATE OFFICE

Agent for Queenstake Resources U.S.A. Inc.

NOV 161987

7:45 A.M. Phoenix, arizona

FEE # 871127492
OFFICIAL RECORDS
COCHISE COUNTY
DATE HOUR

REQUEST OF
PEARSON, TIMOTHY J
CHRISTINE RHODES-RECORDER
FEE: 10.00 PAGES:

871127492

PEARSON, TIMOTHY J BOX 217 WILLCOX , AZ.

07. 85644



RECEIVED

B.L.M. AZ STATE OFFICE

NOV 161987

7:45 A.M.



RECEIVED

B.L.M. AZ STATE OFFICE

NOV 161987

7:45 A.M. Phoenix, arizona

NOV 13PM 5.00

#### ARIZONA

#### NOTICE OF LOCATION

#### Lode Claim

Notice is hereby given that Queenstake Resources U.S.A. Inc., by its undersigned agent, makes this location of the Kcouche 20.5 lode mining claim in the Dos Cabezas Mining District, County of Cochise, State of Arizona.

The general course of the vein is from East to west, and said claim is located within the SE quarter(s) of Section 22, Township 145, Range 27E, GSRB&M, Arizona; and The NEYu, Sec 27 of Said This Notice is posted upon a location monument at the work corner of

This Notice is posted upon a location monument at the <u>NUL</u> corner of the claim. The location monument is located in Section <u>22</u>, Township <u>145</u>, Range <u>27