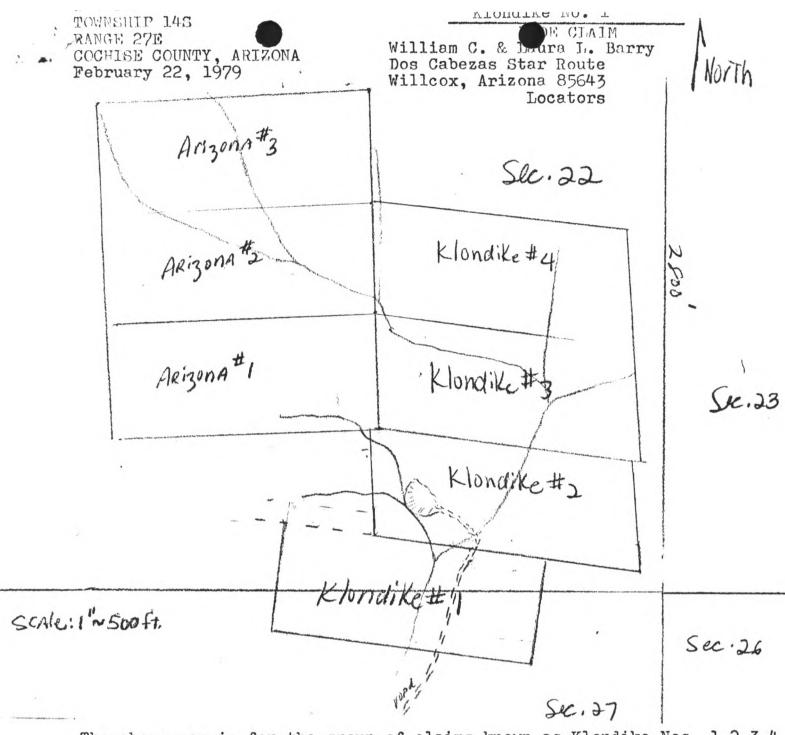

|
| STATE OF ARIZONA } cc                                                                             |
| CCUNTY OF COCHISE 3901                                                                            |
| Witness my have the state of the within christine Rhoes of the county Recorder of the request of: |
| Dos Cabras Star Vi. Willey, The                                                                   |
| DATE 7.6. 22, 1979 9:35 A.m. (85643)  Docket 1309  Page 166-167                                   |
|                                                                                                   |

Filmed MA
Indexed DU
Blotted

Exhibit 1
Pg 3

RECEIVED
BUTTAZ STATE OFFICE

100 FEB - 1 P 2: 25
PHOENIX, ARIZONA



The above map is for the group of claims known as Klondike Nos. 1,2,3,4 and Arizona Nos. 1,2,3. Following is boundary description for:

KLONDIKE NO. 1

The bearing and distance between corners is as follows: beginning at the northeast corner, a rock monument at which the location notice is posted, thence southerly a distance of 600 feet to a rock monument, the southeast corner; thence westerly a distance of 1500 feet to a rock monument the southwest corner; thence northerly a distance of 600' to a rock monument the northwest corner; thence easterly a distance of 1500 feet to the place of beginning. The northeast corner of the claim bears northwesterly a distance of 850 feet from the Section corner common to Sections 22,23, 26, 27, Township 14S, Range 27E, G.&S.R.B.&M.

Exhibit 1 Pa4

BLM