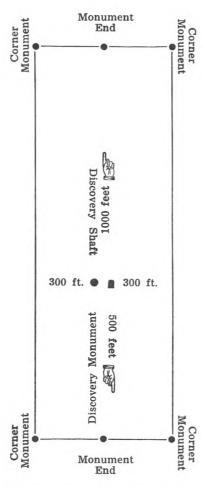

haft in the claim to a depth of at least eight feet from the lowest part of the rim on the shaft at the surface, and deeper, if necessary, until there is disclosed in said shaft minerals in place.

Sec. 6. Such surface boundaries shall be marked by six substantial posts projecting at least four feet above the surface of the ground, or by substantial stone monuments at least three feet high, to-wit: One at each corner of said claim and one at the center of each end-line thereof.

Sec: 8. Location notice may be amended at any time and the monuments changed to correspond with the amended location; Provided, That no change shall be made that will interfere with the rights of others.

Note: Whenever possible in relocating an abandoned claim give name of former location and name of locator(s).



This diagram is to give locator a general idea of plan of location under the new law. The Discovery Shaft can be in the center of claim or any distance from either end desired. In the diagram it is placed 500 feet from one end and 1000 feet from the other. Commence description of claim at a center end monument, giving its distance and direction from center of Discovery Shaft, thence bound the claim in either direction. In description be careful to state locality of claim with reference to some natural object, or permanent monument, as will identify the claim.

BEM AZ STATE OFFICE

2020 FEB -7 P 2: 26

PHOENIX, ARIZONA

2

..

2.8 <u>Indemnity</u>. Except as otherwise set forth in Section 8.4, WSMC will hold Owner harmless and fully indemnify it against any and all claims or demands which